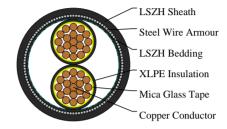

#### CABLE CONSTRUCTION

Conductors: Stranded plain copper conductors to IEC 60228 class 2 or 5.

Fire Barrier Tape: Mica. Insulation: XLPE Insulation. Bedding: LSZH bedding

Armoured: SWA

Outer sheath: LSZH Sheath